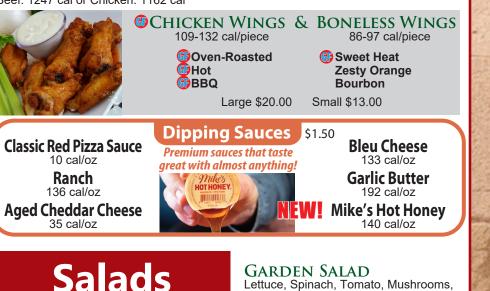

# OUR DRESSINGS Reg: 2 pkts Sm: 1 pkt Calories listed are for each packet. Ranch 223 cal French 210 cal Bleu Cheese 200 cal Italian 111 cal Greek 220 cal Caesar 230ca Southwest 141 cal Thousand Island 210 cal Low Fat Ranch 70 cal Raspberry Vinaigrette 90 cal

# Reg 139 cal / Sm 87 cal

Extra Dressings \$1.50