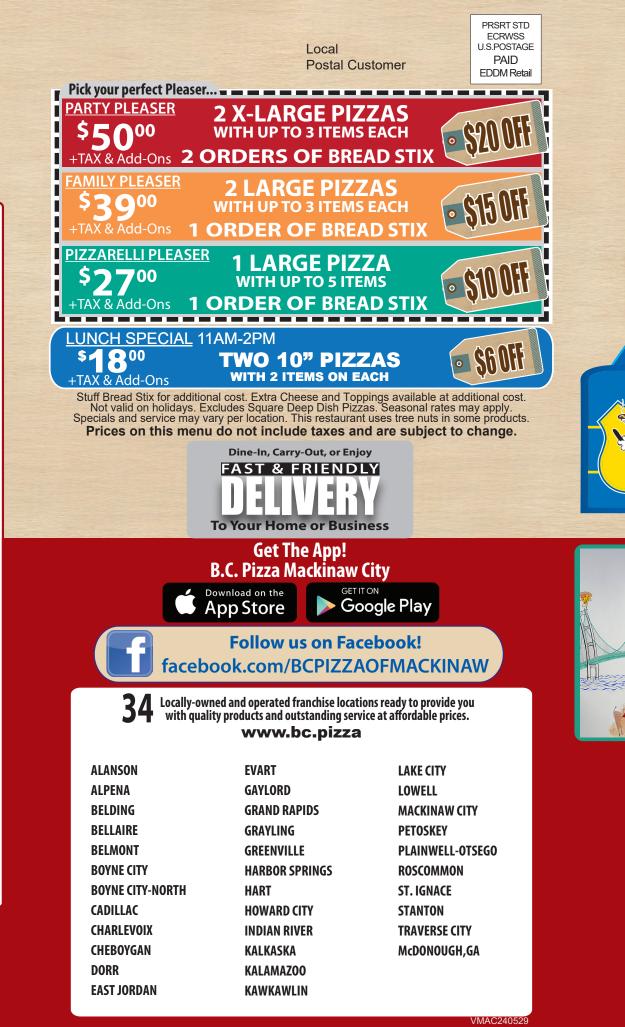

# **1** PICK THE SIZE

The "SARGE" 20" 8 Huge Slices X-Large 16" 12 Slices Large 14" 10 Slices Medium 12" 8 Slices 10" 6 Slices Small