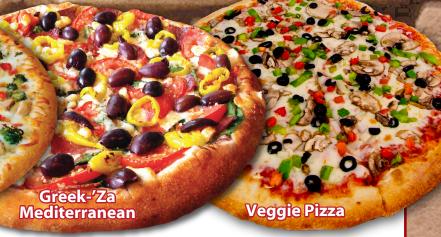

## CHICKEN PARMAZETI

Tasty Chunks of Chicken. Tender Broccoli. Tomato & 3 Cheeses: Mozzarella, Cheddar & Parmesan. Made with our Special White Sauce.

. 247 / 263 / 291 / 300 / 716 cal

**VEGGIE PIZZA** Mushrooms, Green Peppers, Onion, Tomatoes & Black Olives. 232 / 252 / 268 / 276 / 696 cal

HAWAIIAN DELIGHT Ham & Pineapple 232 / 252 / 268 / 276 / 696 cal

**GREEK-'ZA MEDITERRANEAN** Fresh Spinach leaves, premium Hard Salami, fresh sliced vine-ripened Tomatoes, tasty Greek Kalamata Olives, zesty sliced Pepperoncini on an Olive Oil base with Wisconsin's best Mozzarella. Parmesan. Romano, Asiago and chunks of fresh Feta. 227 / 249 / 282 / 292 / 762 cal