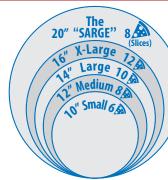

IT IN YOUR
OWN OVEN

We build it. You bake it.

Your family loves it. Simple.

Available for M12" & L14"

1 PICK THE SIZE The "SARGE" 20" 8 Huge Slices

X-Large 16" 12 Slices Large 14" 10 Slices Medium 12" 8 Slices 10" 6 Slices Small