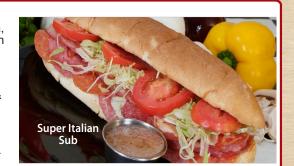

#### SUPER ITALIAN SUB

Salami, Pepperoni, Ham, Mozzarella, topped with Lettuce, Tomato & Italian Dressing \$12.50 1141 cal