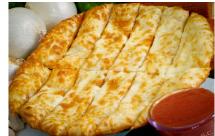

CHEESY BREAD

Pizza Crust Smothered in Garlic, Special Herbs & Mozzarella Cheese. Small 10" \$9.00 109 cal/piece Large 14" \$14.50 113 cal/piece

With Bacon: add \$2.00 /Small 13 cal/piece \$4.00 /Large 9 cal/piece