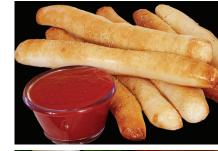

# **Appetizers**

**BREAD STIX** WITH CLASSIC RED SAUCE 8-10 Freshly Baked Bread Stix.

\$6.00 75 cal/piece Stuffed with Pepperoni add \$2.25 18 cal/piece Stuffed with Ham add \$2.25 5 cal/piece Mozzarella on Top or Inside add \$2.50 34 cal/piece Gluten-Free \$5 Additional