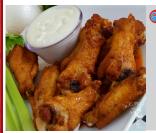

#### **©CHICKEN WINGS & BONELESS WINGS** 109-132 cal/piece 86-97 cal/piece

**Oven-Roasted 3**Hot BBQ

Sweet Heat **Zesty Orange** Bourbon

Large \$19.50 Small \$12.50 **Dipping Sauces** 

Bleu Cheese \$1.00 200 cal/1.5oz Ranch \$1.50 547 cal/4oz