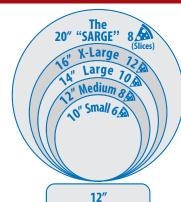

# 1 PICK THE SIZE

The "SARGE" 20" 8 Huge Slices X-Large 16" 12 Slices Large 14" 10 Slices Medium 12" 8 Slices Small 10" 6 Slices

**Flavored Crust:** 