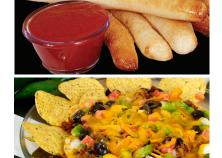

# **Appetizers**

BREAD STIX WITH CLASSIC RED SAUCE 8-10 Freshly Baked Bread Stix. \$6.00 75 cal/piece

Stuffed with Pepperoni add \$2.25 18 cal/piece Stuffed with Ham add \$2.25 5 cal/piece Mozzarella on Top or Inside add \$2.50 34 cal/piece Classic Red Pizza Sauce on Side \$1.50 40 cal/serving Aged Cheddar Cheese Sauce \$1.50 35 cal/serving House-made Ranch \$1.50 Garlic Butter Sauce \$1.50

**NACHOS SUPREME** Beef or Chicken, Green Peppers, Onions, Black Olives, Tomatoes, Cheddar Cheese, Taco Sauce on a bed of tasty chips. \$10.49 Beef: 1247 cal or Chicken: 1162 cal