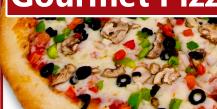

# **Gourmet Pizza**

## Veggie Pizza

VEGGIE PIZZA Mushrooms, Green Peppers, Onion. Tomatoes & Black Olives.
\$11.99 \( \mathbb{M} \)14.99 \( \mathbb{L} \)19.99 \( \mathbb{L} \)22.99

232 / 252 / 268 / 276 cal

Calories listed are per slice.

#### CHICKEN PARMAZETI

Tasty Chunks of Chicken, Tender Broccoli, Tomato & 3 Cheeses: Mozzarella, Cheddar & Parmesan. Made with our Special White

**S**12.75 **W**15.75 **L**20.25 **XL**23.25 247 / 263 / 291 / 300 cal