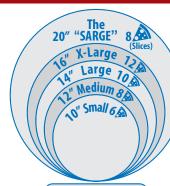

# **Build Your Own**

Calories listed are per slice

12"

Large

**Square Deep Dish** 

**12 Slices** 

1 PICK THE SIZE

The "SARGE" 20" 8 Huge Slices X-Large 16" 12 Slices Large 14" 10 Slices Medium 12" 8 Slices 10" 6 Slices Small